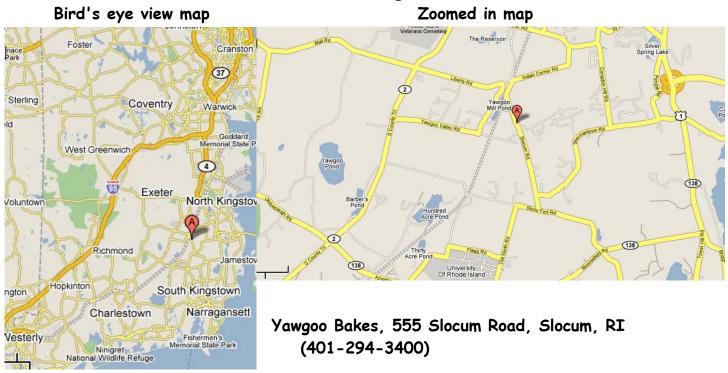

The Class of 1971 Cranston High School East

invites You and a Guest to

Reunion 2006

Saturday, September 9, 2006 (rain or shine) 2 PM to 7 PM at Yawgoo Bakes, 555 Slocum Road, Slocum, RI (401-294-3400) No suits! No ties! No gowns! No high heels!

## Directions to Yawgoo Bakes

From the north:

- 1. Take I-95 south.
- 2. Keep LEFT onto SR-4 (RI-4 / North Kingstown), continue 9.3 miles.
- 3. Turn RIGHT (West) onto W Allenton Rd, continue 0.9 miles.
- 4. Turn RIGHT (West) onto Indian Corner Rd, continue 0.5 miles.
- 5. Turn LEFT to stay on Indian Corner Rd, continue 1.2 miles.
- 6. Road name changes to Slocum Rd, continue 1.1 miles.

From the south:

- 1. Take I-95 north.
- 2. At exit 3A, take Ramp (RIGHT) onto SR-138 [Kingstown Rd], continue 7.5 miles.
- 3. Turn LEFT (North-East) onto SR-2 [S County Trail], continue 2.3 miles.
- 4. Turn RIGHT (East) onto Yawgoo Valley Rd, continue 1.4 miles.
- 5. Turn LEFT (North) onto Mill Pond Rd, continue 0.6 miles.
- 6. Turn RIGHT (East) onto Bridge Rd, continue 0.3 miles.
- 7. Turn RIGHT (South) onto Slocum Rd, continue 0.6 miles.